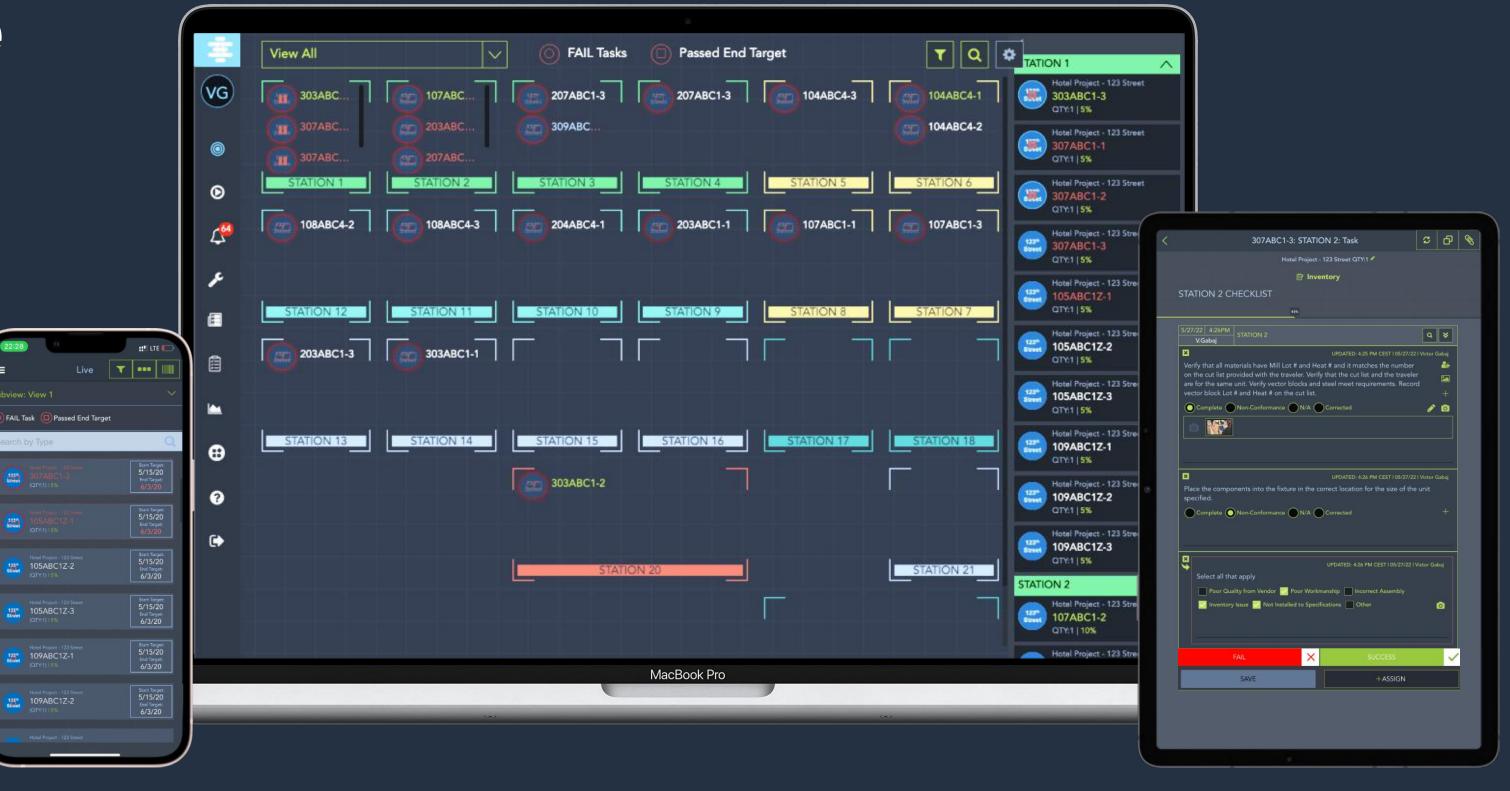

## What Are Project Stakeholders Looking For In Partner Factories?

Project stakeholders are taking on more risk by coordinating offsite production and onsite project schedules and therefore need a better approach to collaborating with their partner factories. **Technology can help bridge this gap.** 

# Seamless Collaboration With Stakeholders

In what ways has Offsight helped improve collaboration with project stakeholders, including owners, inspectors, and builders?

## Offsight Sets Our Building Component Customers Up for Success

What are the main criteria to focus on when evaluating different software.